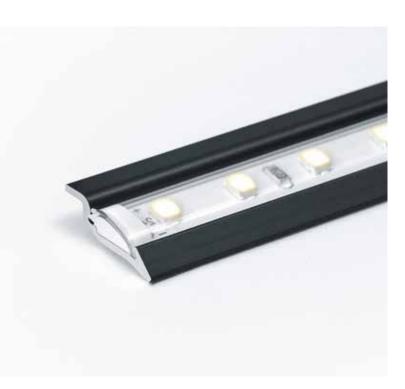

Our TegoLight® light track is available in two versions:

1. Robust aluminium profile with protective plastic cover.

2. High-quality PMMA profile with protective plastic cover.

### INSTALLATION

TegoLight® can be easily inserted into the side of the outer shelf profile.

No tools are required for installation. The TegoLight® light rail is mounted almost invisibly under the shelf and therefore does not interfere with the filling and removal of goods.