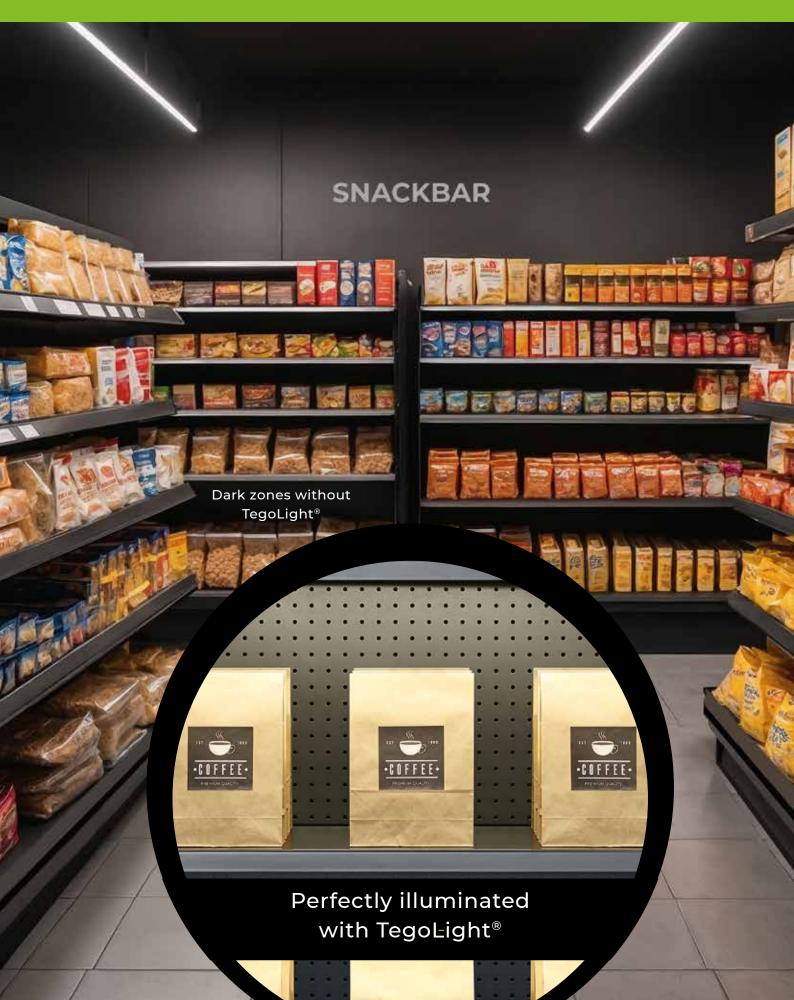

## ADVANTAGES:

- available for shelves from 500 1330 mm
- authentic product illumination
- very good energy efficiency (>130 lm/W)
- long service life

#### **SPECIAL FEATURES:**

- invisible integration into the shelf
- homogeneous illumination of the goods
- simple electrification via track possible
- tool-free assembly