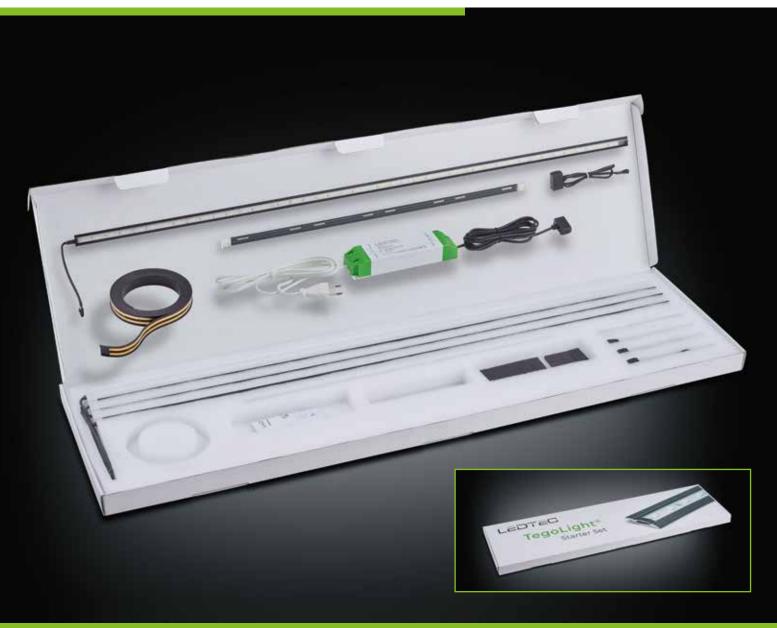

## **TEGOLIGHT® STARTER KIT**

# STARTER KIT BASIC CONTENTS:

- for a 1000 mm wide Tegometal shelving unit or a compatible metal shelf
- for fitting 4 shelves

- 4 Tegolight luminaires of 950 mm each
- I Flexpowertrack à 1500 mm
- 4 connecting cables with current collectors
- Magnetic holders for invisible fastening of the connecting cables
- I converter (powerful 75 W for easy expansion of the ragal) incl. mains connection cable and connection cable with power feeder