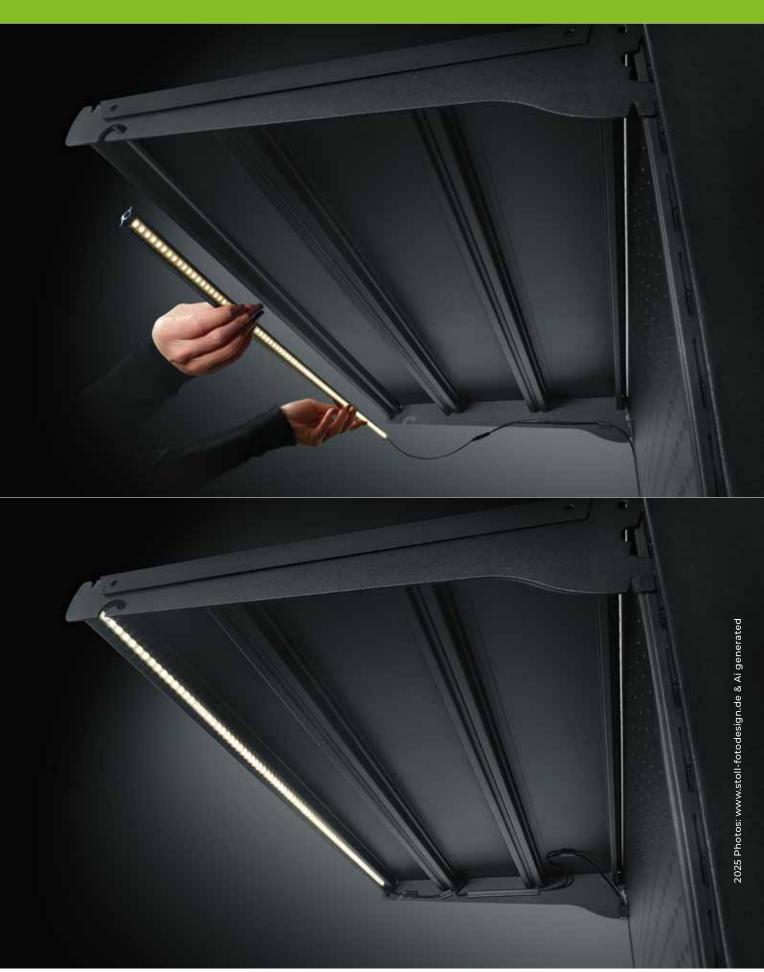

### INSTALLATION

TegoLight® can be easily inserted into the side of the outer shelf profile.

No tools are required for installation. The TegoLight® light rail is mounted almost invisibly under the shelf and therefore does not interfere with the filling and removal of goods.

#### **SPECIAL FEATURES:**

- invisible integration into the shelf
- homogeneous illumination of the goods
- simple electrification via track possible
- tool-free assembly