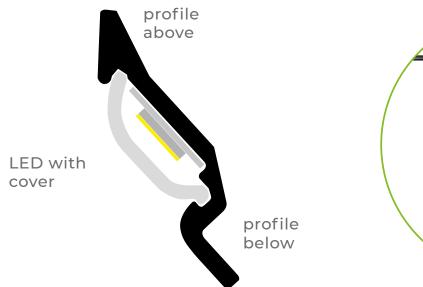

### INSTALLATION

TegoLight® can be easily inserted into the side of the outer shelf profile.

No tools are required for installation. The TegoLight® light rail is mounted almost invisibly under the shelf and therefore does not interfere with the filling and removal of goods.

#### **SPECIAL FEATURES:**

- invisible integration into the shelf
- homogeneous illumination of the goods
- simple electrification via track possible
- tool-free assembly