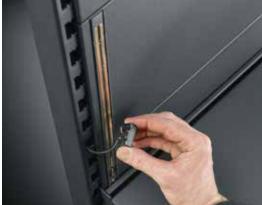

# **FIXING OPTIONS**

- Magnetic adhesive tape for metal shelves
- 2, Adhesive tape for flat shelves
- 3, Mounting clips for wooden shelves

2025 Photos: www.stoll-fotodesign.de