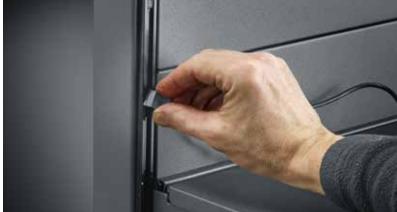

# **FIXING OPTIONS**

- Magnetic adhesive tape for metal shelves
- 2, Adhesive tape for flat shelves
- 3, Mounting clips for wooden shelves

2025 Photos: www.stoll-fotodesign.de