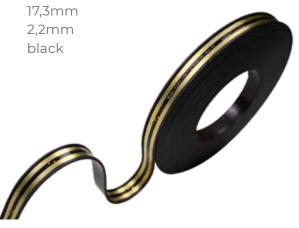

#### **SPECIFICATIONS**

5-48 V DC Input voltage:

ax. load: 88

Length: 10 metre roll Width:

Height:

magnetic & individually shortenable