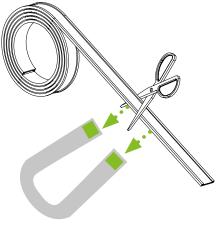

# **FIXING OPTIONS**

- Magnetic adhesive tape for metal shelves
- 2, Adhesive tape for flat shelves
- 3, Mounting clips for wooden shelves

2025 Photos: www.stoll-fotodesign.de