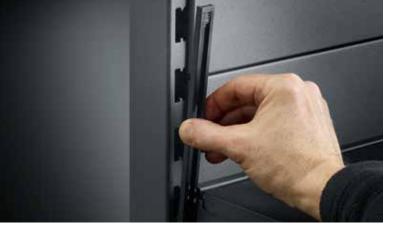

# **FIXING OPTIONS**

- Magnetic adhesive tape for metal shelves
- 2, Adhesive tape for flat shelves
- 3, Mounting clips for wooden shelves

2025 Photos: www.stoll-fotodesign.de