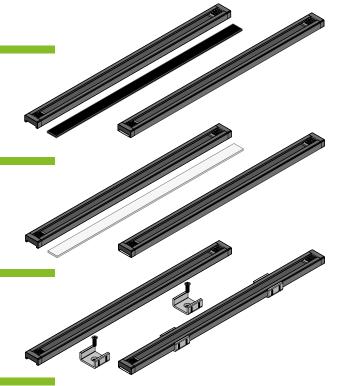

# **FIXING OPTIONS**

- Magnetic adhesive tape for metal shelves
- 2, Adhesive tape for flat shelves
- 3, Mounting clips for wooden shelves

2025 Photos: www.stoll-fotodesign.de