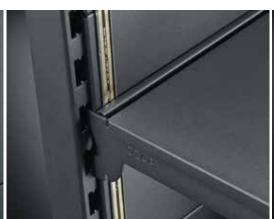

# electrification of shelves at the POS

Simple installation; fastening with adhesive or magnetic tape. Power connectors can be positioned flexibly on the conductor rail (= maximum flexibility). Fits behind standard shelves.

Illumination of your sales shelves without disruptive and visible cables; can be shortened as required.

Integration of light and digital devices possible.