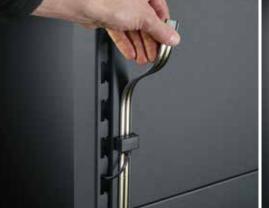

# electrification of shelves at the POS

Simple installation; fastening with adhesive or magnetic tape. Power connectors can be positioned flexibly on the conductor rail (= maximum flexibility). Fits behind standard shelves.

Illumination of your sales shelves without disruptive and visible cables; can be shortened as required.

Integration of light and digital devices possible.