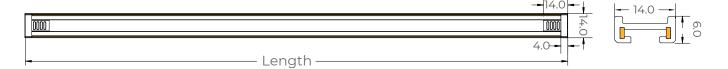

#### **SPECIFICATIONS**

5-48 V DC Input voltage:

ax. load: 88

Length: 10 metre roll Width:

Height:

magnetic & individually shortenable

#### **SPECIFICATIONS**

Input voltage: 12/24 V DC

ax. load: 8A

Length: 1000/1200/1500/2500 mm

Width: 14mmHeight: 6mm

Colour: black or white