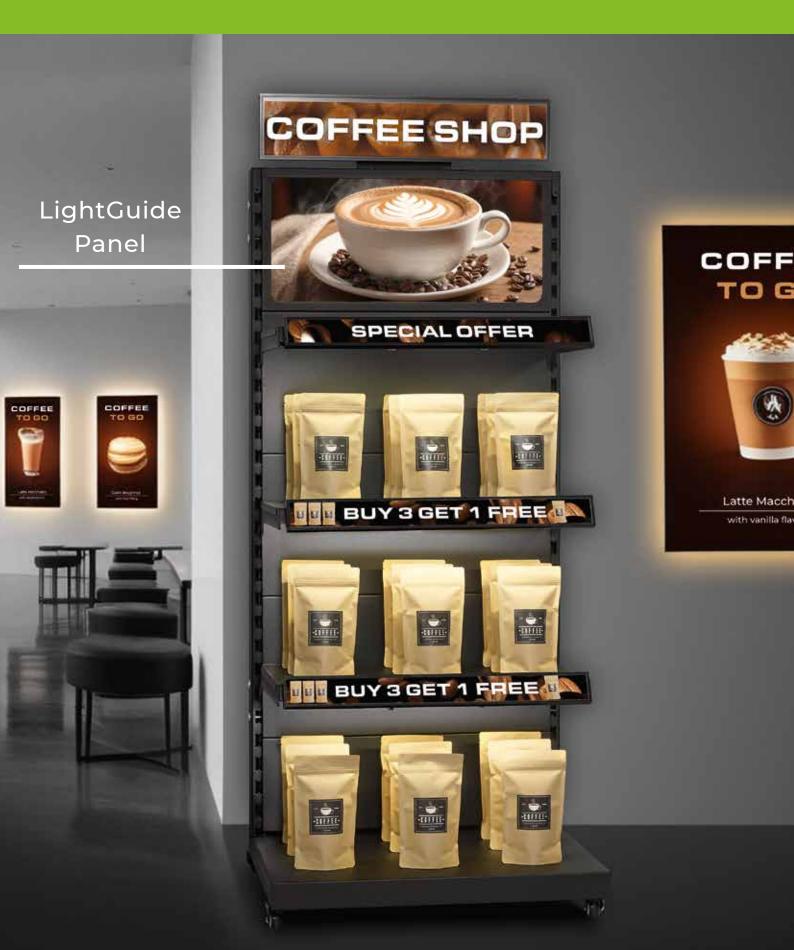

### IDEAL FOR BACKLIGHTING ADVERTISING DISPLAYSAT THE POS

Easy handling: e.g. simply insert the Lightguide panel and promotional photo into the frame and connect to the power supply or fix the photo directly onto the Lightguide panel and use it independently without a frame