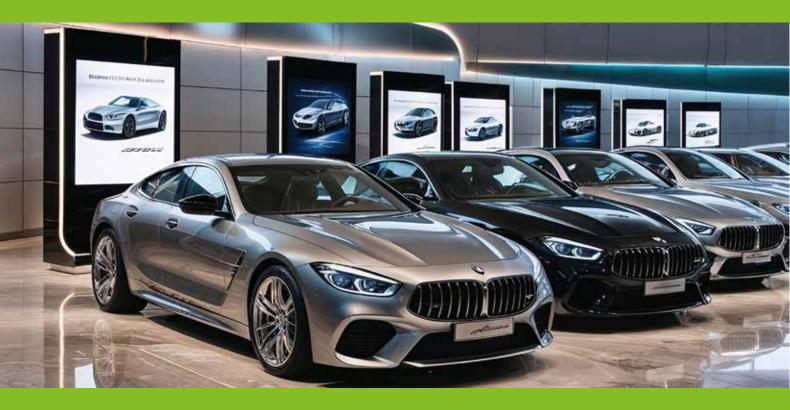

### IDEAL FOR BACKLIGHTING ADVERTISING DISPLAYSAT THE POS

Easy handling: e.g. simply insert the Lightguide panel and promotional photo into the frame and connect to the power supply or fix the photo directly onto the Lightguide panel and use it independently without a frame

### MANY APPLICATION POSSIBILITIES

- Shopfitting
- Advertising technology
- Signage displays
- Exhibition stand lighting
- Furniture construction/interior design
- Facade lighting
- Showcase construction/museum equipment
- Outdoor areas (IP protection)