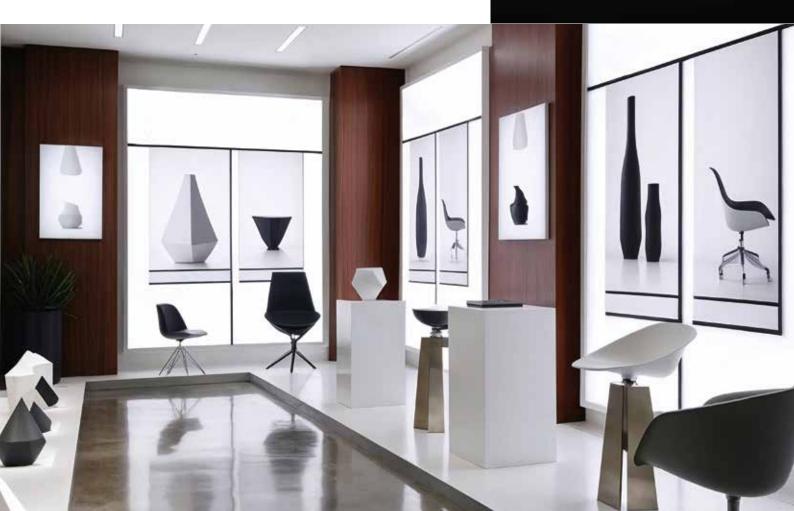

### IDEAL FOR BACKLIGHTING ADVERTISING DISPLAYSAT THE POS

Easy handling: e.g. simply insert the Lightguide panel and promotional photo into the frame and connect to the power supply or fix the photo directly onto the Lightguide panel and use it independently without a frame

### MANY APPLICATION POSSIBILITIES

- Shopfitting
- Advertising technology
- Signage displays
- Exhibition stand lighting
- Furniture construction/interior design
- Facade lighting
- Showcase construction/museum equipment
- Outdoor areas (IP protection)