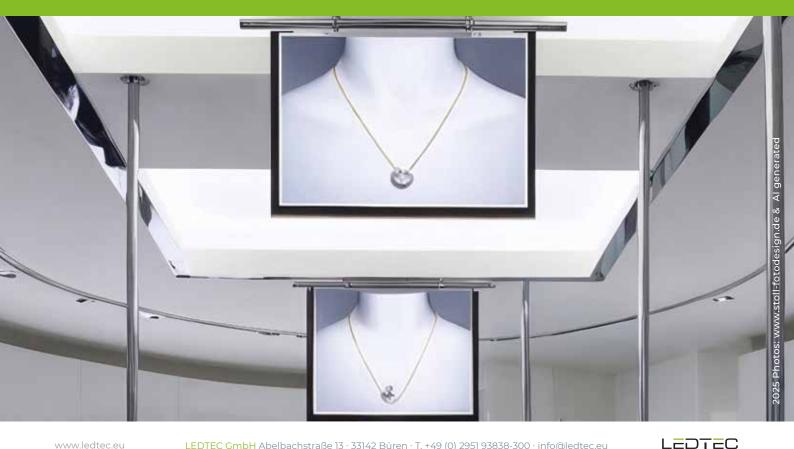

### IDEAL FOR BACKLIGHTING ADVERTISING DISPLAYSAT THE POS

Easy handling: e.g. simply insert the Lightguide panel and promotional photo into the frame and connect to the power supply or fix the photo directly onto the Lightguide panel and use it independently without a frame

### MANY APPLICATION POSSIBILITIES

- Shopfitting
- Advertising technology
- Signage displays
- Exhibition stand lighting
- Furniture construction/interior design
- Facade lighting
- Showcase construction/museum equipment
- Outdoor areas (IP protection)