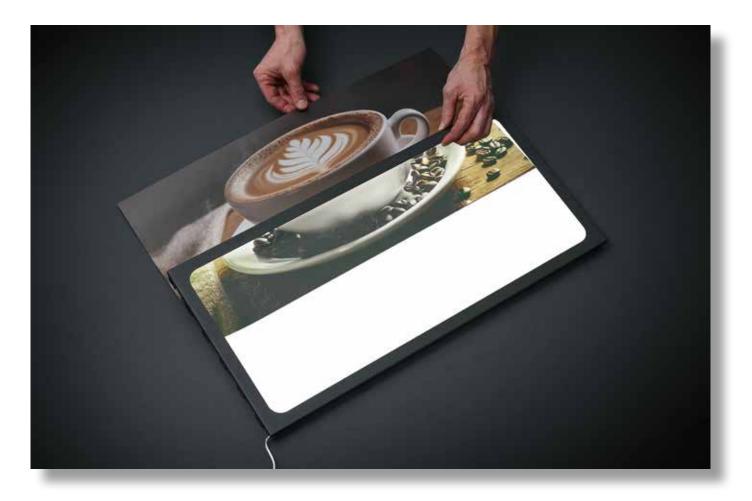

### IDEAL FOR BACKLIGHTING ADVERTISING DISPLAYSAT THE POS

Easy handling: e.g. simply insert the Lightguide panel and promotional photo into the frame and connect to the power supply or fix the photo directly onto the Lightguide panel and use it independently without a frame