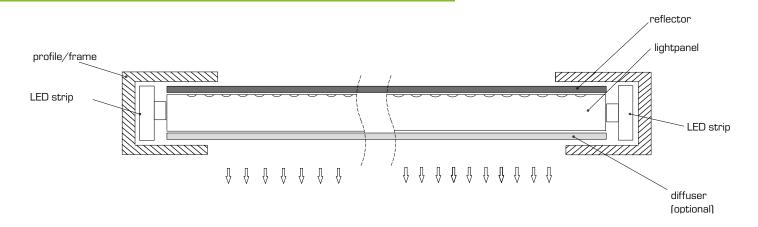

# LEDTEC LIGHT GUIDE PANEL extremely flat surface light





## LIGHT GUIDE PANEL extremely flat surface light

### IDEAL FOR BACKLIGHTING ADVERTISING DISPLAYSAT THE POS

Easy handling: e.g. simply insert the Lightguide panel and promotional photo into the frame and connect to the power supply or fix the photo directly onto the Lightguide panel and use it independently without a frame



#### STRUCTURE OF THE LIGHTPANEL



# LIGHT GUIDE PANEL extremely flat surface light



### MANY APPLICATION POSSIBILITIES

- Shopfitting
- Advertising technology
- Signage displays
- Exhibition stand lighting
- Furniture construction/interior design
- Facade lighting
- Showcase construction/museum equipment
- Outdoor areas (IP protection)

Lightpanels for outdoor use can also be realised depending on the application - we will be happy to inform you about the possibilities.



### EXTREMELY FLAT





# LIGHT GUIDE PANEL extremely flat surface light



### **SPECIAL FEATURES:**

- LED diffusing disc with lateral light feed from one, two or all four sides, depending on the
- individually calculated engraving lasering guarantees optimum homogeneous light scattering