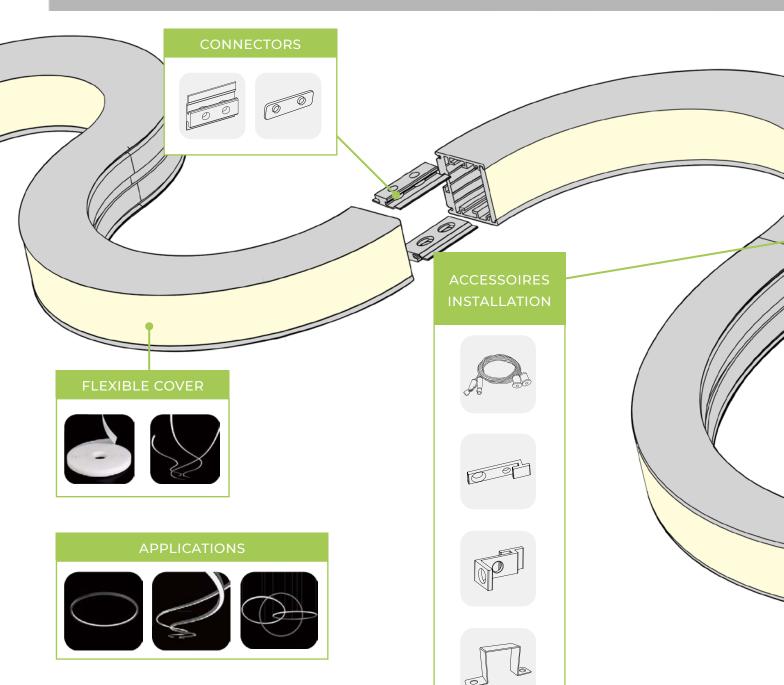

### LIGHTING WITH NO LIMITS

The variations of the profiles allow endless design possibilities for your applications. Adapt your lighting entirely to the individual circumstances. With different diameters, curves and beam directions, there are no limits to your creativity.