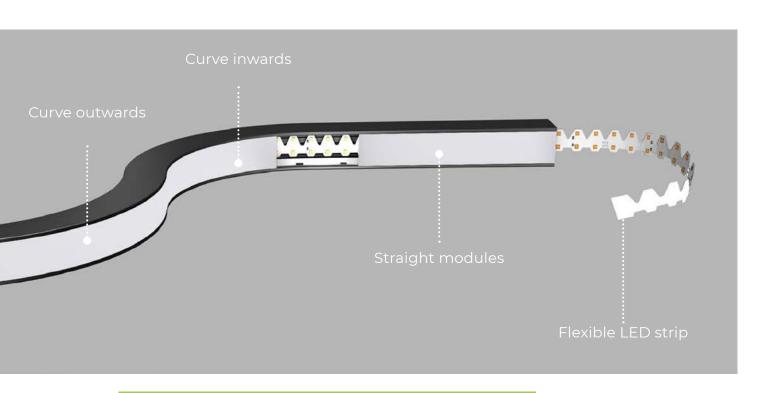

#### **BASIC MODULES**

Twist 180°

(500mm) .....

The lighting system opens up unlimited possibilities thanks to a multitude of possible combinations.

With the straight and curved basic modules, we can design various circular luminaires, curves and combined structures.

### LIGHTING WITH NO LIMITS

The variations of the profiles allow endless design possibilities for your applications. Adapt your lighting entirely to the individual circumstances. With different diameters, curves and beam directions, there are no limits to your creativity.