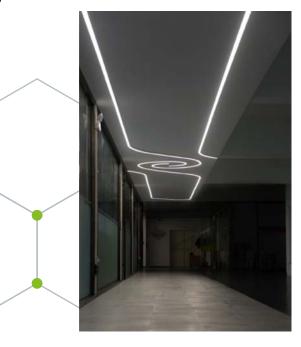

#### **BASIC MODULES**

Twist 180°

(500mm) .....

The lighting system opens up unlimited possibilities thanks to a multitude of possible combinations.

With the straight and curved basic modules, we can design various circular luminaires, curves and combined structures.

### LIGHTING WITH NO LIMITS

The variations of the profiles allow endless design possibilities for your applications. Adapt your lighting entirely to the individual circumstances. With different diameters, curves and beam directions, there are no limits to your creativity.