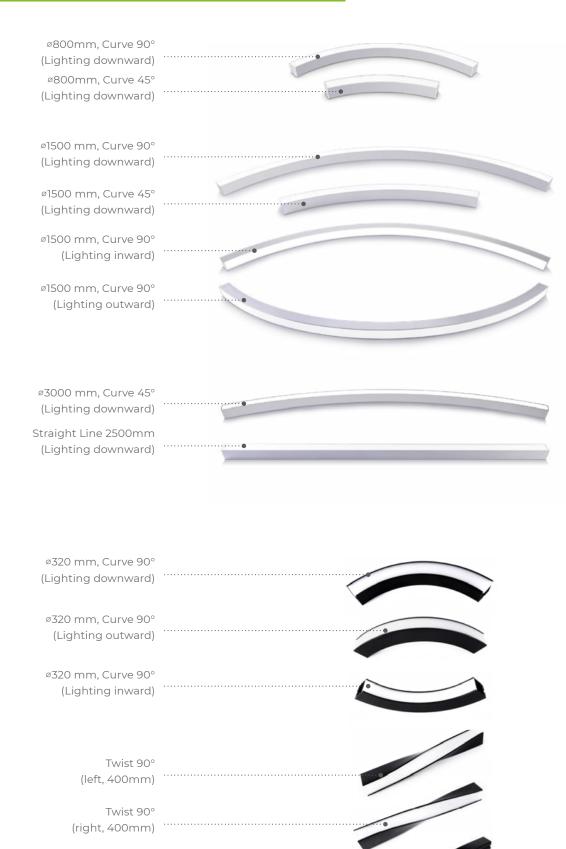

#### **BASIC MODULES**

Twist 180°

(500mm) .....

The lighting system opens up unlimited possibilities thanks to a multitude of possible combinations.

With the straight and curved basic modules, we can design various circular luminaires, curves and combined structures.

## PRODUCT OVERVIEW

| Part no    | Dimension                     | Installation |
|------------|-------------------------------|--------------|
|            |                               |              |
| 0860120001 | 35x35mm,<br>ø320mm, 90°       | I A I        |
| 0860120002 | 35x35mm,<br>ø320mm, 90°       | I I          |
| 0860120003 | 35x35mm,<br>ø320mm, 90°       | I            |
| 0860120004 | 35x35mm,<br>400mm, 90° links  | I            |
| 0860120005 | 35x35mm,<br>400mm, 90° rechts | I            |
| 0860120006 | 35x35mm,<br>500mm, 180°       | I            |
| 0860120007 | 35x35mm,<br>ø800mm, 45°/90°   | T A T        |
| 0860120008 | 35x35mm,<br>ø1500mm, 45°/90°  | I A T        |
| 0860120009 | 35x35mm,<br>ø3000mm, 45°      | I A T        |
| 0860120010 | 35x35mm,<br>2500mm            | I A T        |
| 0860120011 | 35x35mm,<br>ø1500mm, 90°      |              |
| 0860120012 | 35x35mm,<br>ø1500mm, 90°      | To To        |