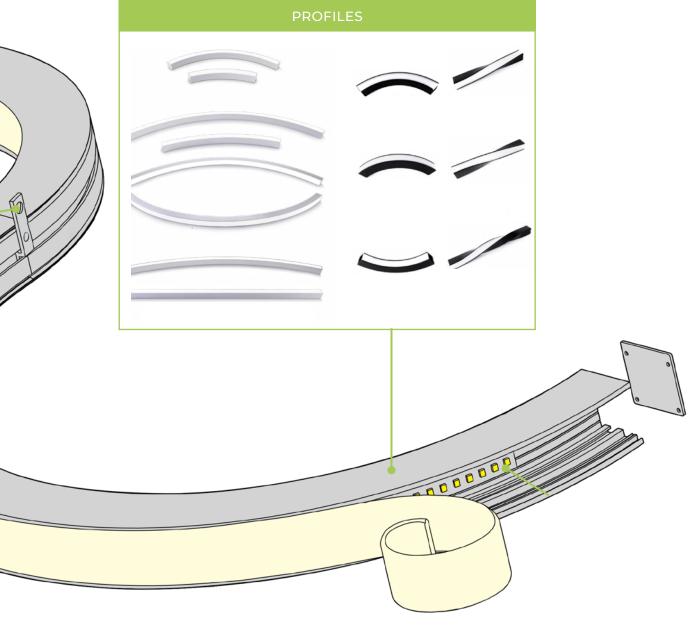

### LIGHTING WITH NO LIMITS

The variations of the profiles allow endless design possibilities for your applications. Adapt your lighting entirely to the individual circumstances. With different diameters, curves and beam directions, there are no limits to your creativity.