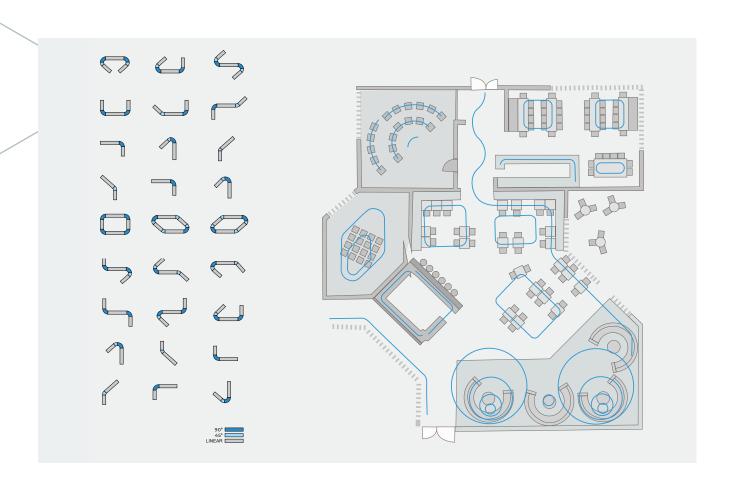

#### **BASIC MODULES**

Twist 180°

(500mm) .....

The lighting system opens up unlimited possibilities thanks to a multitude of possible combinations.

With the straight and curved basic modules, we can design various circular luminaires, curves and combined structures.

### LIGHTING WITH NO LIMITS

The variations of the profiles allow endless design possibilities for your applications. Adapt your lighting entirely to the individual circumstances. With different diameters, curves and beam directions, there are no limits to your creativity.