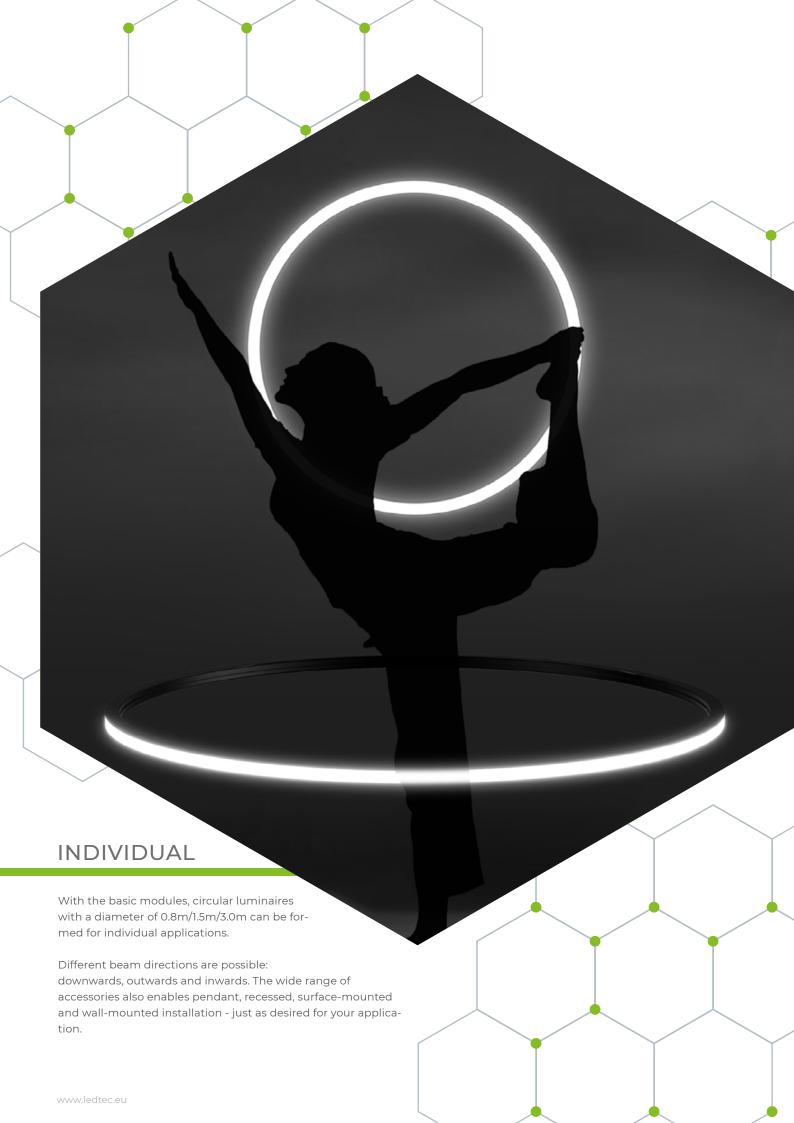

#### **BASIC MODULES**

Twist 180°

(500mm) .....

The lighting system opens up unlimited possibilities thanks to a multitude of possible combinations.

With the straight and curved basic modules, we can design various circular luminaires, curves and combined structures.