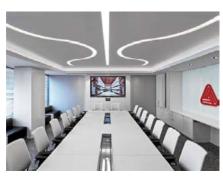

#### **BASIC MODULES**

Twist 180°

(500mm) .....

The lighting system opens up unlimited possibilities thanks to a multitude of possible combinations.

With the straight and curved basic modules, we can design various circular luminaires, curves and combined structures.

### LIGHTING WITH NO LIMITS

The variations of the profiles allow endless design possibilities for your applications. Adapt your lighting entirely to the individual circumstances. With different diameters, curves and beam directions, there are no limits to your creativity.