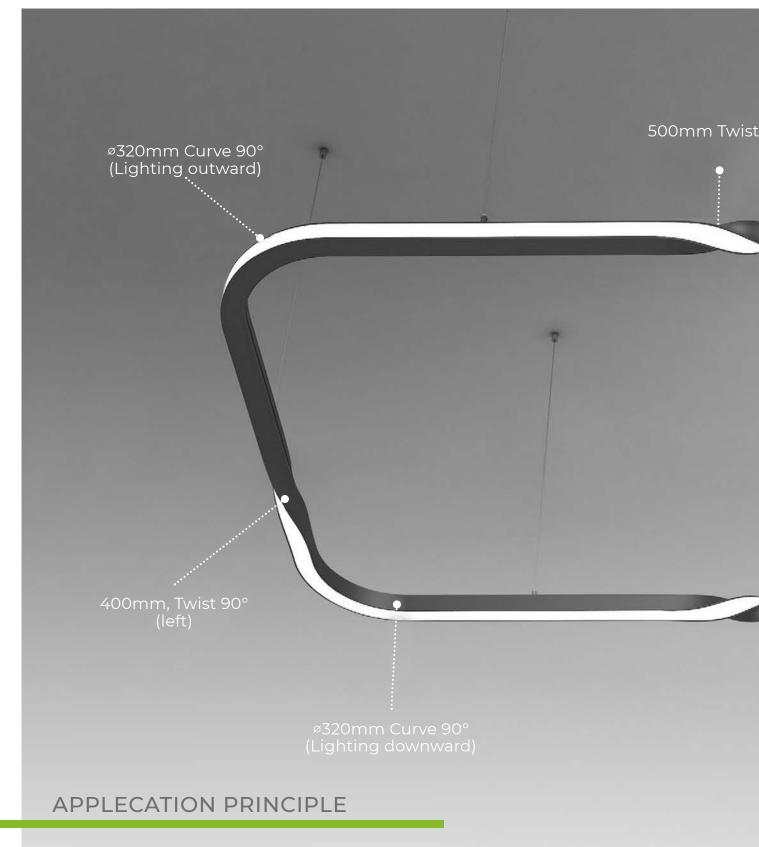

#### **BASIC MODULES**

Twist 180°

(500mm) .....

The lighting system opens up unlimited possibilities thanks to a multitude of possible combinations.

With the straight and curved basic modules, we can design various circular luminaires, curves and combined structures.

### LIGHTING WITH NO LIMITS

The variations of the profiles allow endless design possibilities for your applications. Adapt your lighting entirely to the individual circumstances. With different diameters, curves and beam directions, there are no limits to your creativity.