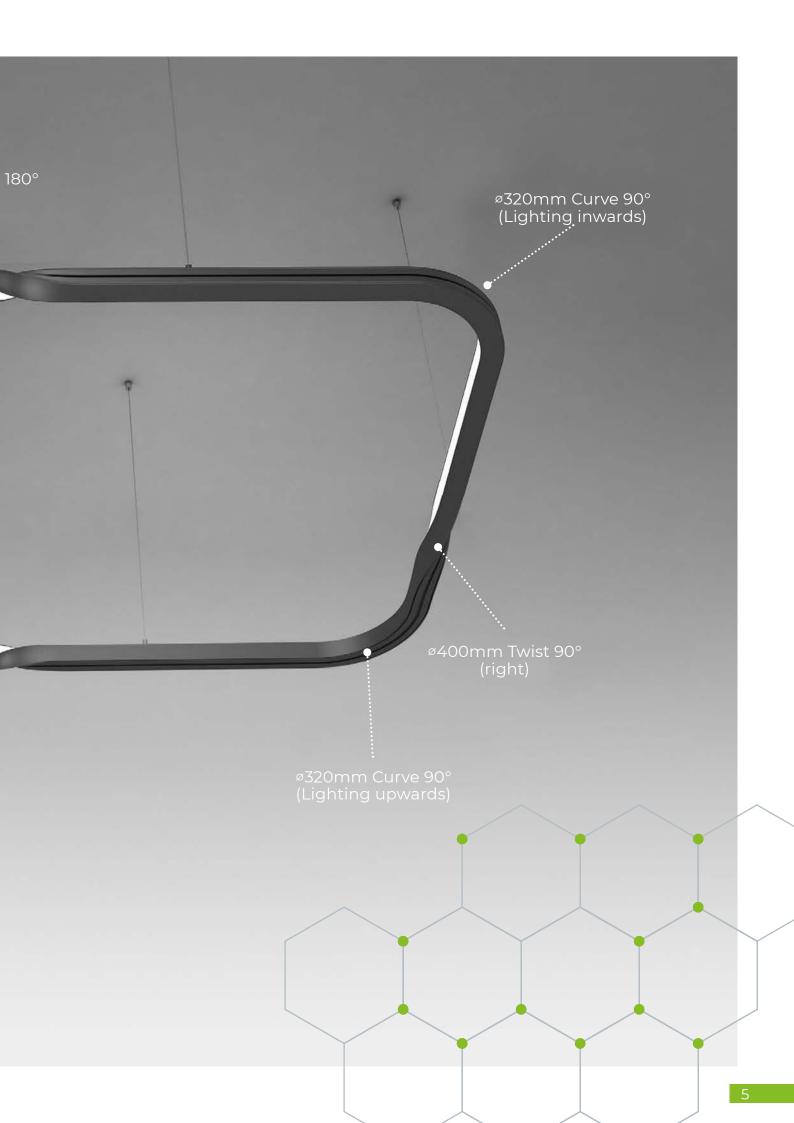

#### **BASIC MODULES**

Twist 180°

(500mm) .....

The lighting system opens up unlimited possibilities thanks to a multitude of possible combinations.

With the straight and curved basic modules, we can design various circular luminaires, curves and combined structures.

### LIGHTING WITH NO LIMITS

The variations of the profiles allow endless design possibilities for your applications. Adapt your lighting entirely to the individual circumstances. With different diameters, curves and beam directions, there are no limits to your creativity.