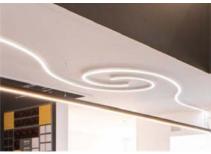

#### **BASIC MODULES**

Twist 180°

(500mm) .....

The lighting system opens up unlimited possibilities thanks to a multitude of possible combinations.

With the straight and curved basic modules, we can design various circular luminaires, curves and combined structures.

### LIGHTING WITH NO LIMITS

The variations of the profiles allow endless design possibilities for your applications. Adapt your lighting entirely to the individual circumstances. With different diameters, curves and beam directions, there are no limits to your creativity.