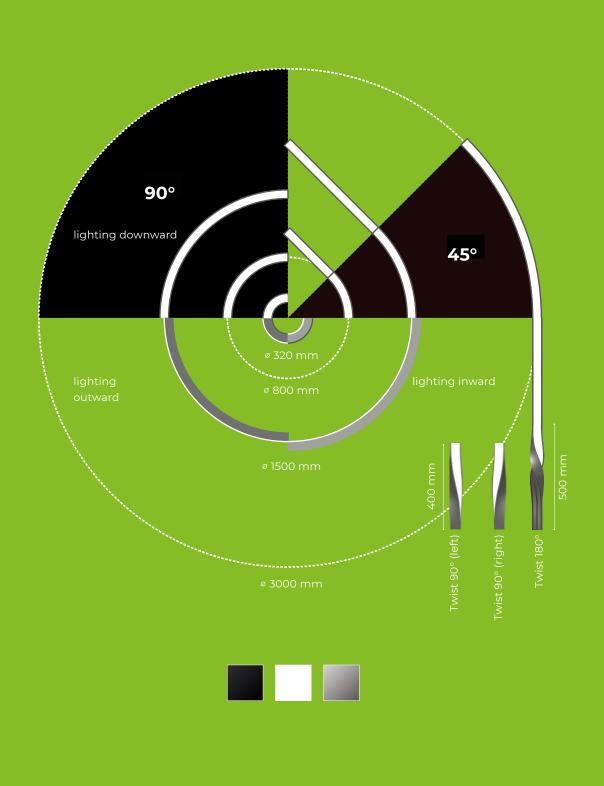

### LIGHTING WITH NO LIMITS

The variations of the profiles allow endless design possibilities for your applications. Adapt your lighting entirely to the individual circumstances. With different diameters, curves and beam directions, there are no limits to your creativity.