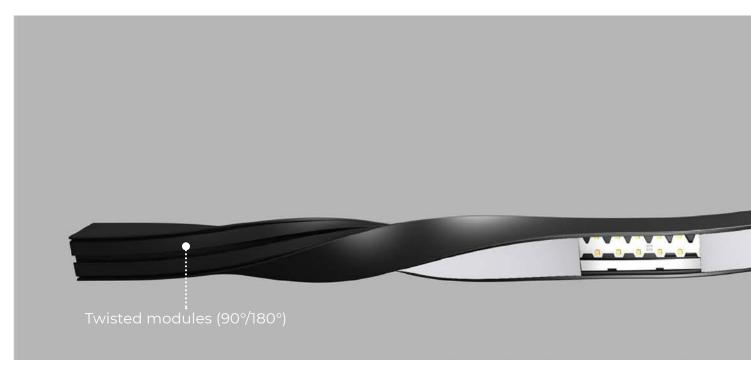

#### **BASIC MODULES**

Twist 180°

(500mm) .....

The lighting system opens up unlimited possibilities thanks to a multitude of possible combinations.

With the straight and curved basic modules, we can design various circular luminaires, curves and combined structures.