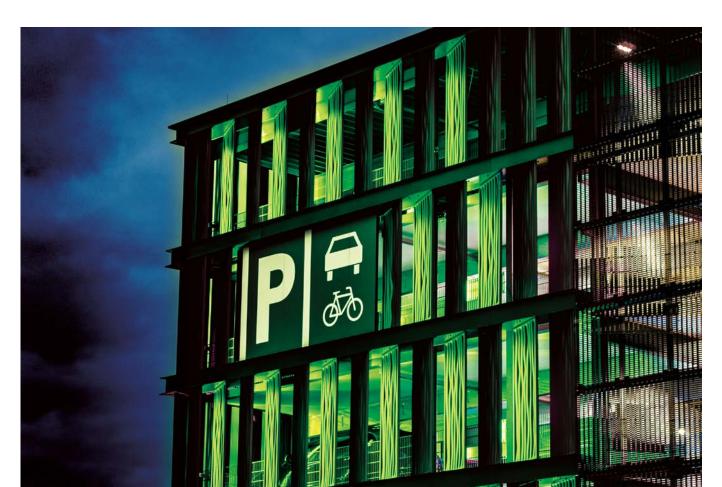

#### Applications:

- Car park/hotel facades
- Ship and yacht construction
- Staircases
- Architectual lighting

- Industrial applications
- Signal lamps
- Machine luminaires