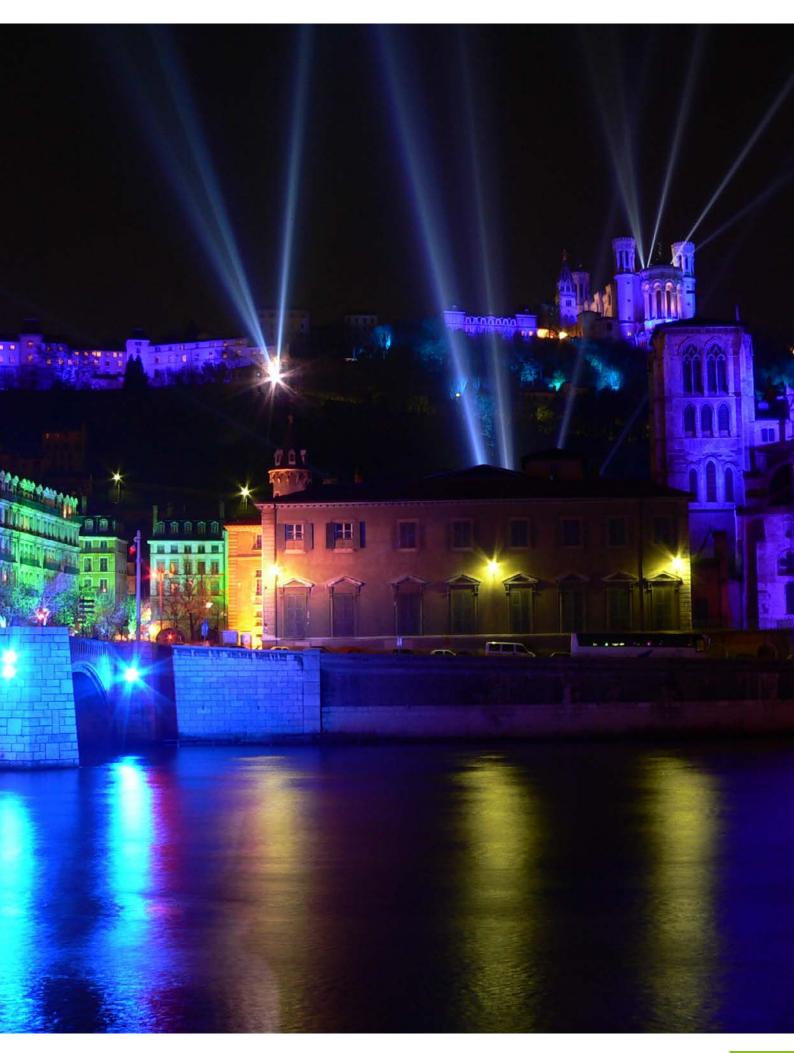

# BEST SOLUTIONS FOR YOUR ARCHI-TECTURE LIGHT-ING

Do you want to put your building in the right light? Do you want the architecture of your property to shine and the façade to be emphasised in detail?

With the right LED lighting for your façade and your building, you can set luminous accents in any case. Create an individual atmosphere, provide clear structures and shape the character of the building. Modern lighting systems really bring out the best in a building.

The possibilities are manifold. Use the lighting solutions from LEDTEC to skilfully set the scene for your building.