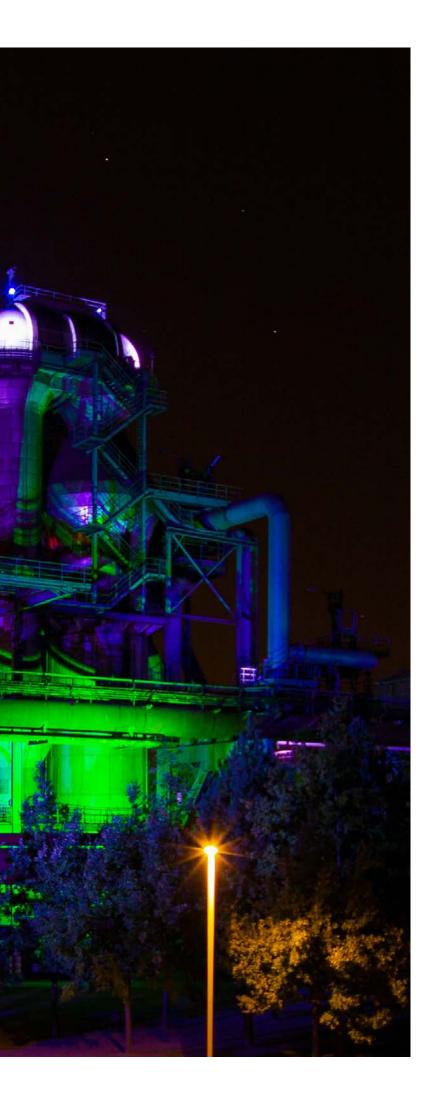

# BEST SOLUTIONS FOR YOUR ARCHI-TECTURE LIGHT-ING

Do you want to put your building in the right light? Do you want the architecture of your property to shine and the façade to be emphasised in detail?

With the right LED lighting for your façade and your building, you can set luminous accents in any case. Create an individual atmosphere, provide clear structures and shape the character of the building. Modern lighting systems really bring out the best in a building.

The possibilities are manifold. Use the lighting solutions from LEDTEC to skilfully set the scene for your building.