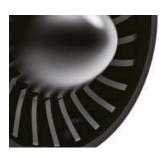

## LED SPOT 0140GB0006

The LED spotlight is a professional for impressive lighting installations. The LED spotlight LED spotlight is not only impressive for its minimalist dimensions, but also for its excellent lighting technical lighting values and an impressive appearance.

| Part no.                       | 0140GB0006        |
|--------------------------------|-------------------|
| LED qty.                       | 3                 |
| Beam angle                     | 20°               |
| Lum. flux                      | 177lm             |
| Operating voltage              | 24V DC            |
| Power                          | 6W                |
| Colour                         | RGB               |
| Dimension                      | 103x89x85mm       |
| Housing                        | Aluminium         |
| DMX protocol                   | extern            |
| Connection                     | 5pin Input/Output |
| IP protection                  | IP65              |
| Series connection              | 20                |
| Luminaires per DMX<br>universe | 128               |