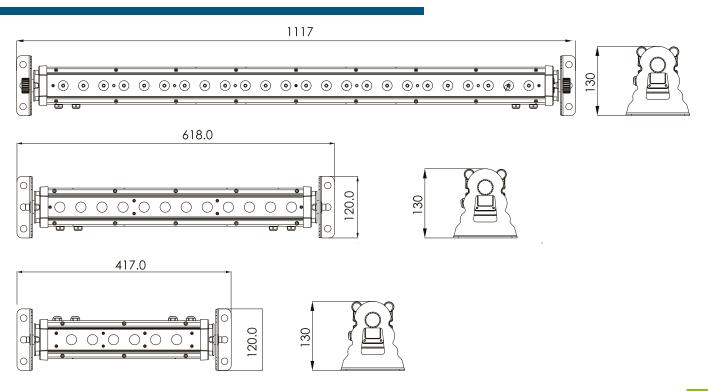

| Part no.                       | 0140GB0002 (1m)                     | 0140GB0003 (0,5m)         | 0140GB0004 (0,3m) |
|--------------------------------|-------------------------------------|---------------------------|-------------------|
| LED qty.                       | 24                                  | 12                        | 6                 |
| Beam angle                     |                                     | 20°/30°/40°/20°x40°       |                   |
| Spot angle                     |                                     | 40° / 55° / 75° / 45°x75° |                   |
| Lum. flux                      | 2580 lm                             | 1305 lm                   | 715 lm            |
| Colour rendering               |                                     | CRI >70                   |                   |
| CCT                            | RGBW (W: 3000/4000/6000K)           |                           |                   |
| Dimension                      | 1117x120x130mm                      | 618x120x130mm             | 417x120x130mm     |
| Operating voltage              |                                     | AC220V                    |                   |
| Power                          | 72W                                 | 36W                       | 18W               |
| Housing                        |                                     | Aluminium                 |                   |
| DMX protocol                   |                                     | DMX512                    |                   |
| Segment control                | 4                                   | 2                         | 1                 |
| Connection                     | 3pin power cord, 4pin DMX, IN / OUT |                           |                   |
| Series connection              | 16                                  | 32                        | 64                |
| Luminaires per DMX<br>universe | 32                                  | 64                        | 128               |
| IP protection                  |                                     | IP65                      |                   |