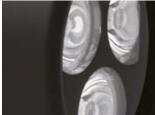

### WALLWASHER 0140GB0002

The wallwasher is ideal for professional use indoors and outdoors. The high-quality optics paired with the different beam angles ensure perfect illumination of your application. Thanks to the DMX512 protocol, the wallwasher can be wonderfully integrated into already existing DMX systems.

| Part no.                       | 0140GB0002 (1m)                     | 0140GB0003 (0,5m)         | 0140GB0004 (0,3m) |
|--------------------------------|-------------------------------------|---------------------------|-------------------|
| LED qty.                       | 24                                  | 12                        | 6                 |
| Beam angle                     |                                     | 20°/30°/40°/20°x40°       |                   |
| Spot angle                     |                                     | 40° / 55° / 75° / 45°x75° |                   |
| Lum. flux                      | 2580 lm                             | 1305 lm                   | 715 lm            |
| Colour rendering               |                                     | CRI >70                   |                   |
| CCT                            | RGBW (W: 3000/4000/6000K)           |                           |                   |
| Dimension                      | 1117x120x130mm                      | 618x120x130mm             | 417x120x130mm     |
| Operating voltage              |                                     | AC220V                    |                   |
| Power                          | 72W                                 | 36W                       | 18W               |
| Housing                        |                                     | Aluminium                 |                   |
| DMX protocol                   |                                     | DMX512                    |                   |
| Segment control                | 4                                   | 2                         | 1                 |
| Connection                     | 3pin power cord, 4pin DMX, IN / OUT |                           |                   |
| Series connection              | 16                                  | 32                        | 64                |
| Luminaires per DMX<br>universe | 32                                  | 64                        | 128               |
| IP protection                  |                                     | IP65                      |                   |