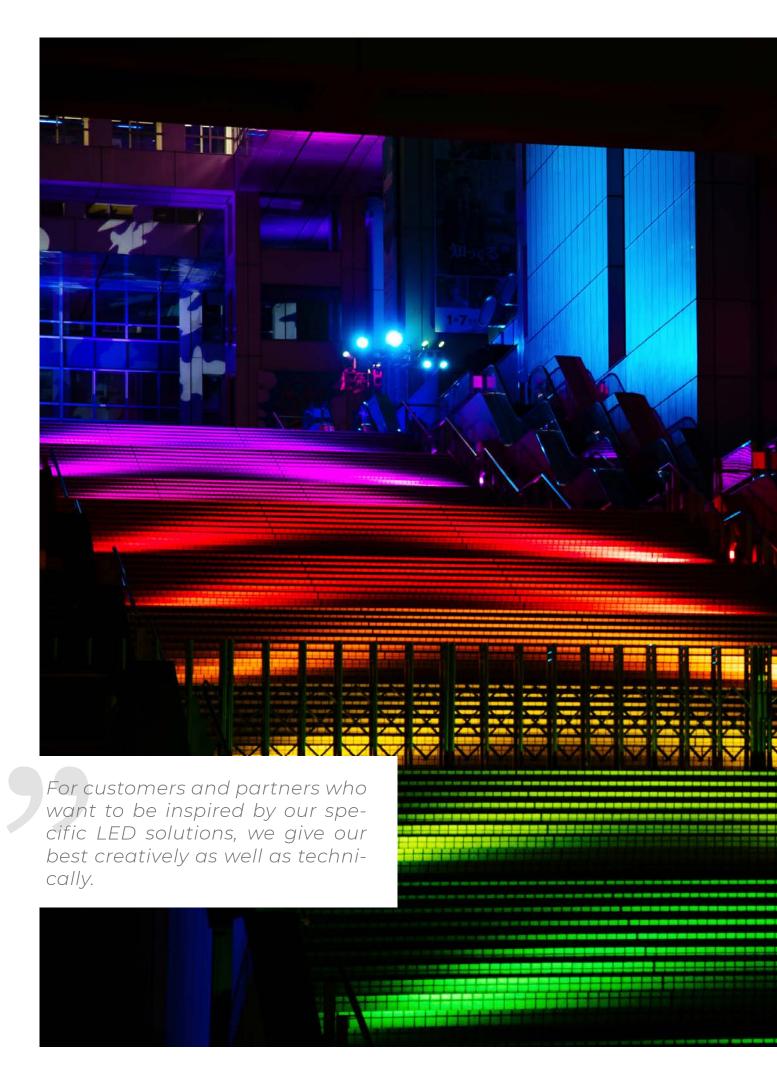

# BEST SOLUTIONS FOR YOUR ARCHI-TECTURE LIGHT-ING

Do you want to put your building in the right light? Do you want the architecture of your property to shine and the façade to be emphasised in detail?

With the right LED lighting for your façade and your building, you can set luminous accents in any case. Create an individual atmosphere, provide clear structures and shape the character of the building. Modern lighting systems really bring out the best in a building.

The possibilities are manifold. Use the lighting solutions from LEDTEC to skilfully set the scene for your building.