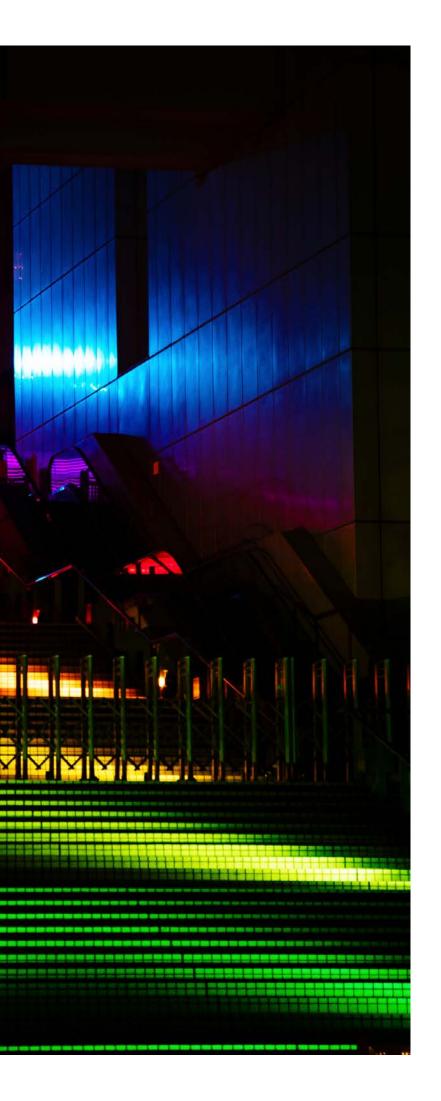

# BEST SOLUTIONS FOR YOUR ARCHI-TECTURE LIGHT-ING

Do you want to put your building in the right light? Do you want the architecture of your property to shine and the façade to be emphasised in detail?

With the right LED lighting for your façade and your building, you can set luminous accents in any case. Create an individual atmosphere, provide clear structures and shape the character of the building. Modern lighting systems really bring out the best in a building.

The possibilities are manifold. Use the lighting solutions from LEDTEC to skilfully set the scene for your building.