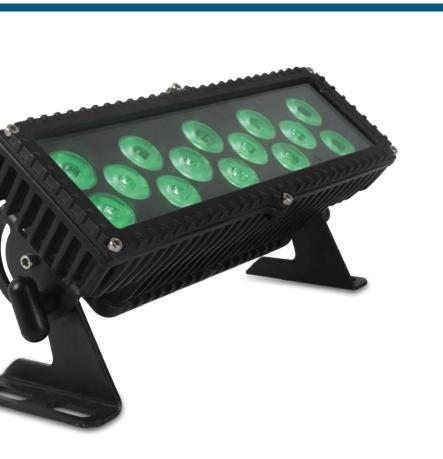

### WALLWASHER 0140GB0002

The wallwasher is ideal for professional use indoors and outdoors. The high-quality optics paired with the different beam angles ensure perfect illumination of your application. Thanks to the DMX512 protocol, the wallwasher can be wonderfully integrated into already existing DMX systems.