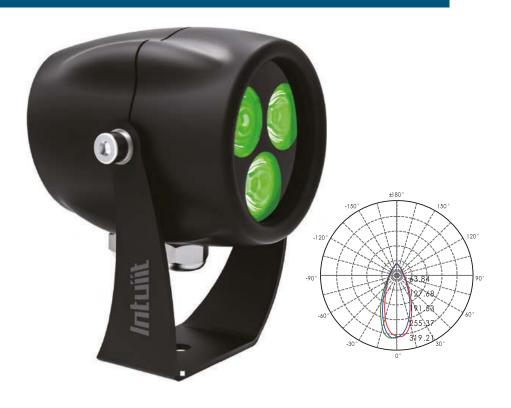

## LED SPOT 0140GB0006

The LED spotlight is a professional for impressive lighting installations. The LED spotlight LED spotlight is not only impressive for its minimalist dimensions, but also for its excellent lighting technical lighting values and an impressive appearance.

| Part no.                       | 0140GB0006        |
|--------------------------------|-------------------|
| LED qty.                       | 3                 |
| Beam angle                     | 20°               |
| Lum. flux                      | 177lm             |
| Operating voltage              | 24V DC            |
| Power                          | 6W                |
| Colour                         | RGB               |
| Dimension                      | 103x89x85mm       |
| Housing                        | Aluminium         |
| DMX protocol                   | extern            |
| Connection                     | 5pin Input/Output |
| IP protection                  | IP65              |
| Series connection              | 20                |
| Luminaires per DMX<br>universe | 128               |