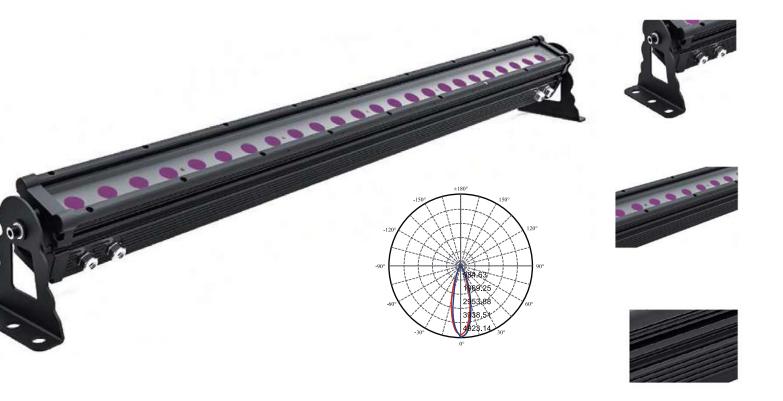

### WALLWASHER 0140GB0002

The wallwasher is ideal for professional use indoors and outdoors. The high-quality optics paired with the different beam angles ensure perfect illumination of your application. Thanks to the DMX512 protocol, the wallwasher can be wonderfully integrated into already existing DMX systems.

| Part no.                       | 0140GB0002 (1m)                     | 0140GB0003 (0,5m)         | 0140GB0004 (0,3m) |
|--------------------------------|-------------------------------------|---------------------------|-------------------|
| LED qty.                       | 24                                  | 12                        | 6                 |
| Beam angle                     |                                     | 20°/30°/40°/20°x40°       |                   |
| Spot angle                     |                                     | 40° / 55° / 75° / 45°x75° |                   |
| Lum. flux                      | 2580 lm                             | 1305 lm                   | 715 lm            |
| Colour rendering               |                                     | CRI >70                   |                   |
| CCT                            | RGBW (W: 3000/4000/6000K)           |                           |                   |
| Dimension                      | 1117x120x130mm                      | 618x120x130mm             | 417x120x130mm     |
| Operating voltage              |                                     | AC220V                    |                   |
| Power                          | 72W                                 | 36W                       | 18W               |
| Housing                        |                                     | Aluminium                 |                   |
| DMX protocol                   |                                     | DMX512                    |                   |
| Segment control                | 4                                   | 2                         | 1                 |
| Connection                     | 3pin power cord, 4pin DMX, IN / OUT |                           |                   |
| Series connection              | 16                                  | 32                        | 64                |
| Luminaires per DMX<br>universe | 32                                  | 64                        | 128               |
| IP protection                  |                                     | IP65                      |                   |