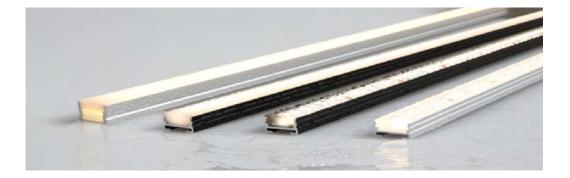

### LED LIGHTING SOLUTIONS ...

... for applications in demanding environments and with special LED component protection.

LEDtec provides full LED component sealing for these purposes.

This protects sensitive LED technology from moisture, water and mechanical impacts using a high-quality plastic compound made of polyurthane (PU).

Choose from a variety of aluminium profiles that can be custom produced and sealed. Various cross-sections and shapes give you a high degree of individuality and flexibility. We can light up your project entirely as desired from starting with batch sizes if 1, making it truly shin.

#### The advantages for you:

- Waterproof
- UV-resistant
- Robust

- Ideal protection
- Custom production available
- Implementation with batch size 1

Thanks to the optimal interaction between LED components, aluminium profile and potting compound, homogeneous light can be created.