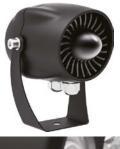

## LED SPOT 0140GB0006

The LED spotlight is a professional for impressive lighting installations. The LED spotlight LED spotlight is not only impressive for its minimalist dimensions, but also for its excellent lighting technical lighting values and an impressive appearance.

| Part no.                       | 0140GB0006        |
|--------------------------------|-------------------|
| LED qty.                       | 3                 |
| Beam angle                     | 20°               |
| Lum. flux                      | 177lm             |
| Operating voltage              | 24V DC            |
| Power                          | 6W                |
| Colour                         | RGB               |
| Dimension                      | 103x89x85mm       |
| Housing                        | Aluminium         |
| DMX protocol                   | extern            |
| Connection                     | 5pin Input/Output |
| IP protection                  | IP65              |
| Series connection              | 20                |
| Luminaires per DMX<br>universe | 128               |